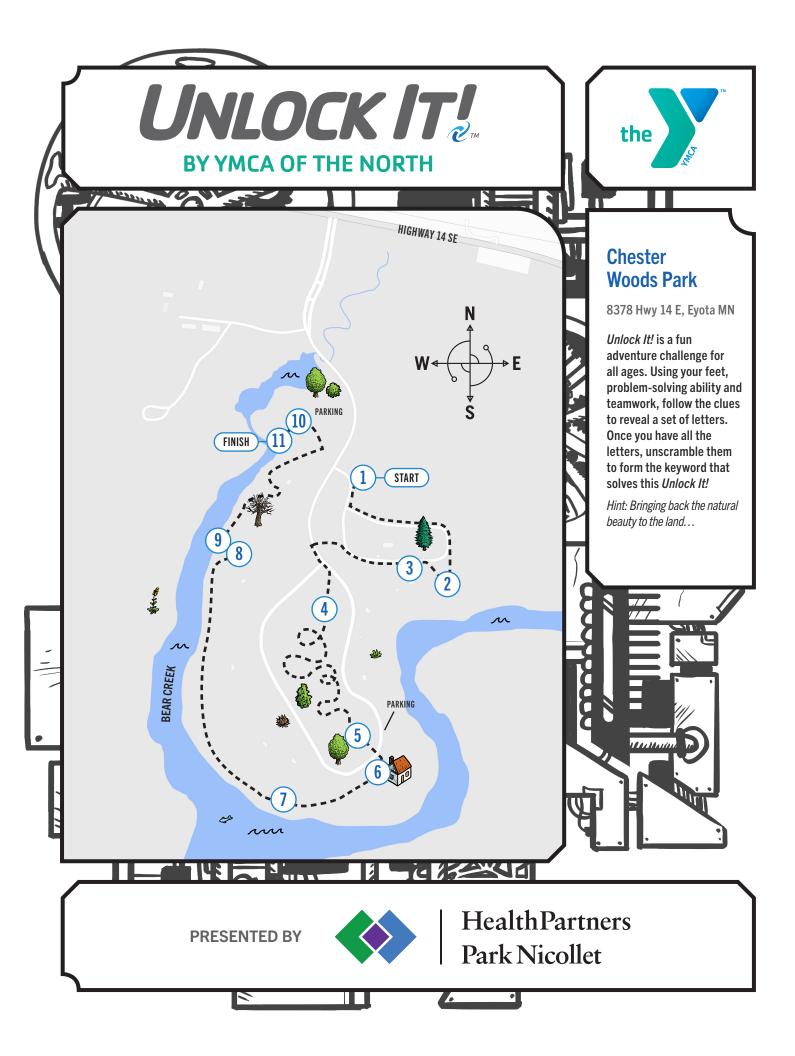

|                  | the answers to the clues below. The letters in boxes will be used to solve your <i>Unlock It!</i> adventure.           |
|------------------|------------------------------------------------------------------------------------------------------------------------|
| CLUE<br>1        | Visitors/campers can find the campground rules and other park information here upon arrival.                           |
| 1                |                                                                                                                        |
| CLUE             | After a successful day of casting your line, this is where you go to process your catch.                               |
| 2                |                                                                                                                        |
| CLIE             | This area was named after the family that homesteaded the land; and is now used for programs.                          |
| 3                |                                                                                                                        |
| CLUE             | You've heard of a corn maze, but have you ever walked one of these?                                                    |
| 4                |                                                                                                                        |
| CLUE             | Grab a ball, take off your shoes and socks, and enjoy a fun game of sand.                                              |
| 5                |                                                                                                                        |
| CLUE             | You go to the beach house to rent these out during the summer.                                                         |
| 6                |                                                                                                                        |
| CLUE             | Built by an Eagle scout, these make the trek up the hill, from the reservoir to Shelter 5, a little easier.            |
| 7                |                                                                                                                        |
| CLUE             | If you have mobility issues, you can drive right down here to "wet your line".                                         |
| 8                |                                                                                                                        |
| CLU              | Just up the hill from where you "AARRRR" is a                                                                          |
| 9                | Just up the him where you with the last in                                                                             |
| CLUE             |                                                                                                                        |
|                  | The profits from these rental racks benefit what organization?                                                         |
| 10               |                                                                                                                        |
| CLU              | This allows you to easily access the lake with your fishing hoat                                                       |
|                  | This allows you to easily access the lake with your fishing boat.                                                      |
|                  |                                                                                                                        |
| 10<br>CLUE<br>11 | This allows you to easily access the lake with your fishing boat.                                                      |
|                  |                                                                                                                        |
| Carry            | down the letters from the clues above into the placeholder shown for each clue #.  1 2 3 4 5 6 7 8 9 10 11  Use the QR |
|                  | code to subr                                                                                                           |
|                  |                                                                                                                        |
| Nov              | for a chance win fun prize win fun prize                                                                               |