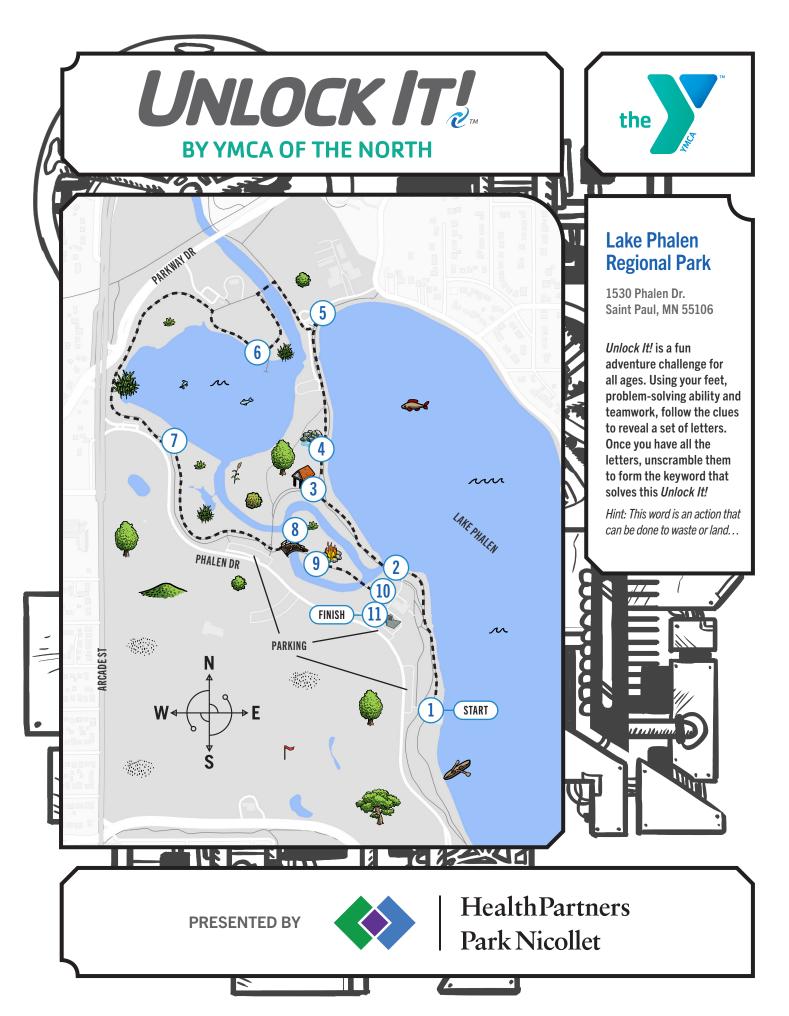

| plaque. What is the name of the organization this plaque is honoring? Use the first letter.  CONSERVATION CORPS  What is the name of the city councilperson the bridge is dedicated to? Use the first letter of the last name.  Go into the Saint Paul Changsha China Friendship Garden shelter. Walk under the roof and look up. What color is the dot at center of the ealing mural? Use the second letter of this word.  Go back down the stone steps and turn left, continuing to walk along the paved path on the edge of Lake Phalen. Activate yesnes of hearing and listen for the sound of flowing water. Follow this sound until you arrive at the waterfall. Look on the sight he name of the amendment that provided for the restoration of this waterfall. Use the third letter of the first word.  LAND AND LEGACY  Locate the sign that says Destination Lake Phalen. What native tribe used the Lake Phalen Chain of Lakes as a waterway? Use the fourth letter.  How many types of fish are living in this pond? Spell out this number. Use the third letter.  Continue walking until you find an overlook with a set of stone steps to your right. Count the steps as you walk up them. Circle that number below. Use the underlined letter of the circled word.  SEVEN OR SIXTEEN OR TWENTY  You will cross another bridge. The body of land you are now on is surrounded by water on all sides. Put the name of this typ geographical mass below. Use the fourth letter.  How many safety guidelines are there for using the community firepit? Circle that number below. Use the underlined letter of the circled word.  Find the sculpture pictured here. What shape is the base of the statue? Use the fourth letter.  Carry down the letters from the clues above into the placeholder shown for each clue #.  Congratulations!  Use the underlined letter from the clues above into the placeholder shown for each clue #.  Congratulations!  Use the underlined letter of the circled word. | Find th | he answers to the clues below. The letters in boxes will be used to solve your Unlock It! adventure.                                                                                                                                                                                                                                                                                                                                                                                                                                                                                                                                                                                                                                                                                                                                                                                                                                                                                                                                                                                                                                                                                                                                                                                                                                                                                                                                                                                                                                                                                                                                                                                                                                                                                                                                                                                                                                                                                                                                                                                                                           |
|----------------------------------------------------------------------------------------------------------------------------------------------------------------------------------------------------------------------------------------------------------------------------------------------------------------------------------------------------------------------------------------------------------------------------------------------------------------------------------------------------------------------------------------------------------------------------------------------------------------------------------------------------------------------------------------------------------------------------------------------------------------------------------------------------------------------------------------------------------------------------------------------------------------------------------------------------------------------------------------------------------------------------------------------------------------------------------------------------------------------------------------------------------------------------------------------------------------------------------------------------------------------------------------------------------------------------------------------------------------------------------------------------------------------------------------------------------------------------------------------------------------------------------------------------------------------------------------------------------------------------------------------------------------------------------------------------------------------------------------------------------------------------------------------------------------------------------------------------------------------------------------------------------------------------------------------------------------------------------------------------------------------|---------|--------------------------------------------------------------------------------------------------------------------------------------------------------------------------------------------------------------------------------------------------------------------------------------------------------------------------------------------------------------------------------------------------------------------------------------------------------------------------------------------------------------------------------------------------------------------------------------------------------------------------------------------------------------------------------------------------------------------------------------------------------------------------------------------------------------------------------------------------------------------------------------------------------------------------------------------------------------------------------------------------------------------------------------------------------------------------------------------------------------------------------------------------------------------------------------------------------------------------------------------------------------------------------------------------------------------------------------------------------------------------------------------------------------------------------------------------------------------------------------------------------------------------------------------------------------------------------------------------------------------------------------------------------------------------------------------------------------------------------------------------------------------------------------------------------------------------------------------------------------------------------------------------------------------------------------------------------------------------------------------------------------------------------------------------------------------------------------------------------------------------------|
| What is the name of the city councilperson the bridge is dedicated to? Use the first letter of the last name.  Go into the Saint Paul Changsha China Friendship Garden shelter. Walk under the roof and look up. What color is the dot at center of the ceiling mural? Use the second letter of this word.  Go back down the stone steps and turn left, continuing to walk along the paved path on the edge of Lake Phalen. Activate yes sense of hearing and listen for the sound of flowing water. Follow this sound until you arrive at the waterfall. Look on the sign the name of the amendment that provided for the restoration of this waterfall. Use the third letter of the first word.  LAND AND LEGACY  Locate the sign that says Destination Lake Phalen. What native tribe used the Lake Phalen Chain of Lakes as a waterway? Use the fourth letter.  How many types of fish are living in this pond? Spell out this number. Use the third letter.  Continue walking until you find an overlook with a set of stone steps to your right. Count the steps as you walk up them. Circle that number below. Use the underlined letter of the circled word.  SEVEN OR SIXTEEN OR TWENTY  You will cross another bridge. The body of land you are now on is surrounded by water on all sides. Put the name of this typ geographical mass below. Use the fourth letter.  How many safety guidelines are there for using the community firepit? Circle that number below. Use the underlined letter of the circled word.  Fround OR FIVE OR SIX  Find the sculpture pictured here. What shape is the base of the statue? Use the fourth letter.  Carry down the letters from the clues above into the placeholder shown for each clue #.  Congratulations!  Use the fourth letter.                                                                                                                                                                                                                             | CLUE    | Start at the Activity Center, facing the lake. Walk to left on the paved path around the side of the building until you find a statue and plaque. What is the name of the organization this plaque is honoring? Use the first letter.                                                                                                                                                                                                                                                                                                                                                                                                                                                                                                                                                                                                                                                                                                                                                                                                                                                                                                                                                                                                                                                                                                                                                                                                                                                                                                                                                                                                                                                                                                                                                                                                                                                                                                                                                                                                                                                                                          |
| Go into the Saint Paul Changsha China Friendship Garden shelter. Walk under the roof and look up. What color is the dot at center of the ceiling mural? Use the second letter of this word.  Go back down the stone steps and turn left, continuing to walk along the paved path on the edge of Lake Phalen. Activate y sense of hearing and listen for the sound of flowing water. Follow this sound until you arrive at the waterfall. Look on the sight the name of the amendment that provided for the restoration of this waterfall. Use the third letter of the first word.  LAND AND LEGACY  Locate the sign that says Destination Lake Phalen. What native tribe used the Lake Phalen Chain of Lakes as a waterway? Use the fourth letter.  How many types of fish are living in this pond? Spell out this number. Use the third letter of Circle that number below. Use the underlined letter of the circled word.  SEVEN OR SIXTEEN OR TWENTY  You will cross another bridge. The body of land you are now on is surrounded by water on all sides. Put the name of this typ geographical mass below. Use the fourth letter.  How many safety guidelines are there for using the community firepit? Circle that number below. Use the underlined letter of the circled word.  Find the sculpture pictured here. What shape is the base of the statue? Use the fourth letter.  Carry down the letters from the clues above into the placeholder shown for each clue #.  Congratulations!  Carry down the letters from the clues above into the placeholder shown for each clue #.  Congratulations!  Use the control of the control of the control of the control of the statue? Use the fourth letter.                                                                                                                                                                                                                                                                                                      | 1       | CONSERVATION CORPS                                                                                                                                                                                                                                                                                                                                                                                                                                                                                                                                                                                                                                                                                                                                                                                                                                                                                                                                                                                                                                                                                                                                                                                                                                                                                                                                                                                                                                                                                                                                                                                                                                                                                                                                                                                                                                                                                                                                                                                                                                                                                                             |
| Go into the Saint Paul Changsha China Friendship Garden shelter. Walk under the roof and look up. What color is the dot at center of the ceiling mural? Use the second letter of this word.  Go back down the stone steps and turn left, continuing to walk along the paved path on the edge of Lake Phalen. Activate y sense of hearing and listen for the sound of flowing water. Follow this sound until you arrive at the waterfall. Use the third letter of the first word.  LAND AND LEGACY  Locate the sign that says Destination Lake Phalen. What native tribe used the Lake Phalen Chain of Lakes as a waterway? Use the fourth letter.  How many types of fish are living in this pond? Spell out this number. Use the third letter of the circled word.  SEVEN OR SIXTEEN OR TWENTY  You will cross another bridge. The body of land you are now on is surrounded by water on all sides. Put the name of this typ geographical mass below. Use the fourth letter.  How many safety guidelines are there for using the community firepit? Circle that number below. Use the underlined letter of the circled word.  Find the sculpture pictured here. What shape is the base of the statue? Use the fourth letter.  Carry down the letters from the clues above into the placeholder shown for each clue #.  Congratulations!  Carry down the letters from the clues above into the placeholder shown for each clue #.  Congratulations!  Use the continuous part of the continuous part of the statue? Use the fourth letter.                                                                                                                                                                                                                                                                                                                                                                                                                                                                            | CLUE    | What is the name of the city councilperson the bridge is dedicated to? Use the first letter of the last name.                                                                                                                                                                                                                                                                                                                                                                                                                                                                                                                                                                                                                                                                                                                                                                                                                                                                                                                                                                                                                                                                                                                                                                                                                                                                                                                                                                                                                                                                                                                                                                                                                                                                                                                                                                                                                                                                                                                                                                                                                  |
| Go back down the stone steps and turn left, continuing to walk along the paved path on the edge of Lake Phalen. Activate y sense of hearing and listen for the sound of flowing water. Follow this sound until you arrive at the waterfall. Look on the sign the name of the amendment that provided for the restoration of this waterfall. Use the third letter of the first word.  4 Locate the sign that says Destination Lake Phalen. What native tribe used the Lake Phalen Chain of Lakes as a waterway? Use the fourth letter.  5 How many types of fish are living in this pond? Spell out this number. Use the third letter.  6 Continue walking until you find an overlook with a set of stone steps to your right. Count the steps as you walk up them. Circle that number below. Use the underlined letter of the circled word.  7 SEVEN OR SIXTEEN OR TWENTY  You will cross another bridge. The body of land you are now on is surrounded by water on all sides. Put the name of this typing geographical mass below. Use the fourth letter.  8 How many safety guidelines are there for using the community firepit? Circle that number below. Use the underlined letter of the circled word.  9 FOUR OR FIVE OR SIX  Find the sculpture pictured here. What shape is the base of the statue? Use the fourth letter.  10 What is this gathering space called? Use the second letter.  11 Congratulations!  Carry down the letters from the clues above into the placeholder shown for each clue #.  Congratulations!  Use the Congratulations!  Use the Congratulations!                                                                                                                                                                                                                                                                                                                                                                                                                              | 2       |                                                                                                                                                                                                                                                                                                                                                                                                                                                                                                                                                                                                                                                                                                                                                                                                                                                                                                                                                                                                                                                                                                                                                                                                                                                                                                                                                                                                                                                                                                                                                                                                                                                                                                                                                                                                                                                                                                                                                                                                                                                                                                                                |
| Go back down the stone steps and turn left, continuing to walk along the paved path on the edge of Lake Phalen. Activate y sense of hearing and listen for the sound of flowing water. Follow this sound until you arrive at the waterfall. Look on the sign the name of the amendment that provided for the restoration of this waterfall. Use the third letter of the first word.  4 LAND AND LEGACY  Locate the sign that says Destination Lake Phalen. What native tribe used the Lake Phalen Chain of Lakes as a waterway? Use the fourth letter.  5 How many types of fish are living in this pond? Spell out this number. Use the third letter.  6 Continue walking until you find an overlook with a set of stone steps to your right. Count the steps as you walk up them. Circle that number below. Use the underlined letter of the circled word.  7 SEVEN OR SIXTEEN OR TWENTY  You will cross another bridge. The body of land you are now on is surrounded by water on all sides. Put the name of this type geographical mass below. Use the fourth letter.  8 How many safety guidelines are there for using the community firepit? Circle that number below. Use the underlined letter of the circled word.  9 FOUR OR FIVE OR SIX  Find the sculpture pictured here. What shape is the base of the statue? Use the fourth letter.  10 What is this gathering space called? Use the second letter.  11 Congratulations!  Carry down the letters from the clues above into the placeholder shown for each clue #.  Congratulations!  Use the Congratulations!  Use the Congratulations!  Congratulations!                                                                                                                                                                                                                                                                                                                                                                                             | CLUE    | Go into the Saint Paul Changsha China Friendship Garden shelter. Walk under the roof and look up. What color is the dot at the center of the ceiling mural? Use the second letter of this word.                                                                                                                                                                                                                                                                                                                                                                                                                                                                                                                                                                                                                                                                                                                                                                                                                                                                                                                                                                                                                                                                                                                                                                                                                                                                                                                                                                                                                                                                                                                                                                                                                                                                                                                                                                                                                                                                                                                                |
| sense of hearing and listen for the sound of flowing water. Follow this sound until you arrive at the waterfall. Look on the sight the name of the amendment that provided for the restoration of this waterfall. Use the third letter of the first word.  LAND AND LEGACY  Locate the sign that says Destination Lake Phalen. What native tribe used the Lake Phalen Chain of Lakes as a waterway? Use the fourth letter.  How many types of fish are living in this pond? Spell out this number. Use the third letter.  Continue walking until you find an overlook with a set of stone steps to your right. Count the steps as you walk up them. Circle that number below. Use the underlined letter of the circled word.  SEVEN OR SIXTEEN OR TWENTY  You will cross another bridge. The body of land you are now on is surrounded by water on all sides. Put the name of this type geographical mass below. Use the fourth letter.  How many safety guidelines are there for using the community firepit? Circle that number below. Use the underlined letter of the circled word.  Find the sculpture pictured here. What shape is the base of the statue? Use the fourth letter.  What is this gathering space called? Use the second letter.  Carry down the letters from the clues above into the placeholder shown for each clue #.  Carry down the letters from the clues above into the placeholder shown for each clue #.  Carry down the letters from the clues above into the placeholder shown for each clue #.  Congratulations!  Carry down the letters from the clues above into the placeholder shown for each clue #.  Congratulations!  Carry down the letters from the clues above into the placeholder shown for each clue #.                                                                                                                                                                                                                                                                | 3       |                                                                                                                                                                                                                                                                                                                                                                                                                                                                                                                                                                                                                                                                                                                                                                                                                                                                                                                                                                                                                                                                                                                                                                                                                                                                                                                                                                                                                                                                                                                                                                                                                                                                                                                                                                                                                                                                                                                                                                                                                                                                                                                                |
| Locate the sign that says Destination Lake Phalen. What native tribe used the Lake Phalen Chain of Lakes as a waterway?  Use the fourth letter.  How many types of fish are living in this pond? Spell out this number. Use the third letter.  Continue walking until you find an overlook with a set of stone steps to your right. Count the steps as you walk up them. Circle that number below. Use the underlined letter of the circled word.  SEVEN OR SIXTEEN OR TWENTY  You will cross another bridge. The body of land you are now on is surrounded by water on all sides. Put the name of this type geographical mass below. Use the fourth letter.  How many safety guidelines are there for using the community firepit? Circle that number below. Use the underlined letter of the circled word.  Find the sculpture pictured here. What shape is the base of the statue? Use the fourth letter.  What is this gathering space called? Use the second letter.  What is this gathering space called? Use the second letter.  Carry down the letters from the clues above into the placeholder shown for each clue #.  Congratulations!  Congratulations!                                                                                                                                                                                                                                                                                                                                                                                                                                                                                                                                                                                                                                                                                                                                                                                                                                                  | 2       | Go back down the stone steps and turn left, continuing to walk along the paved path on the edge of Lake Phalen. Activate your sense of hearing and listen for the sound of flowing water. Follow this sound until you arrive at the waterfall. Look on the sign for the name of the amendment that provided for the restoration of this waterfall. Use the third letter of the first word.                                                                                                                                                                                                                                                                                                                                                                                                                                                                                                                                                                                                                                                                                                                                                                                                                                                                                                                                                                                                                                                                                                                                                                                                                                                                                                                                                                                                                                                                                                                                                                                                                                                                                                                                     |
| Use the fourth letter.  How many types of fish are living in this pond? Spell out this number. Use the third letter.  Continue walking until you find an overlook with a set of stone steps to your right. Count the steps as you walk up them. Circle that number below. Use the underlined letter of the circled word.  SEVEN OR SIXTEEN OR TWENTY  You will cross another bridge. The body of land you are now on is surrounded by water on all sides. Put the name of this type geographical mass below. Use the fourth letter.  How many safety guidelines are there for using the community firepit? Circle that number below. Use the underlined letter of the circled word.  FOUR OR FIVE OR SIX  Find the sculpture pictured here. What shape is the base of the statue? Use the fourth letter.  What is this gathering space called? Use the second letter.  What is this gathering space called? Use the second letter.  Carry down the letters from the clues above into the placeholder shown for each clue #.  Carry down the letters from the clues above into the placeholder shown for each clue #.  Carry down the letters from the clues above into the placeholder shown for each clue #.  Carry down the letters from the clues above into the placeholder shown for each clue #.                                                                                                                                                                                                                                                                                                                                                                                                                                                                                                                                                                                                                                                                                                               | 4       | LAND AND LEGACY                                                                                                                                                                                                                                                                                                                                                                                                                                                                                                                                                                                                                                                                                                                                                                                                                                                                                                                                                                                                                                                                                                                                                                                                                                                                                                                                                                                                                                                                                                                                                                                                                                                                                                                                                                                                                                                                                                                                                                                                                                                                                                                |
| How many types of fish are living in this pond? Spell out this number. Use the third letter.  Continue walking until you find an overlook with a set of stone steps to your right. Count the steps as you walk up them. Circle that number below. Use the underlined letter of the circled word.  SEVEN OR SIXTEEN OR TWENTY  You will cross another bridge. The body of land you are now on is surrounded by water on all sides. Put the name of this type geographical mass below. Use the fourth letter.  How many safety guidelines are there for using the community firepit? Circle that number below. Use the underlined letter of the circled word.  Find the sculpture pictured here. What shape is the base of the statue? Use the fourth letter.  What is this gathering space called? Use the second letter.  Carry down the letters from the clues above into the placeholder shown for each clue #.  Congratulations!  Congratulations!  Use the second letter.                                                                                                                                                                                                                                                                                                                                                                                                                                                                                                                                                                                                                                                                                                                                                                                                                                                                                                                                                                                                                                        | CLUE    |                                                                                                                                                                                                                                                                                                                                                                                                                                                                                                                                                                                                                                                                                                                                                                                                                                                                                                                                                                                                                                                                                                                                                                                                                                                                                                                                                                                                                                                                                                                                                                                                                                                                                                                                                                                                                                                                                                                                                                                                                                                                                                                                |
| Continue walking until you find an overlook with a set of stone steps to your right. Count the steps as you walk up them. Circle that number below. Use the underlined letter of the circled word.  7 SEVEN OR SIXTEEN OR TWENTY  You will cross another bridge. The body of land you are now on is surrounded by water on all sides. Put the name of this type geographical mass below. Use the fourth letter.  8 How many safety guidelines are there for using the community firepit? Circle that number below. Use the underlined letter of the circled word.  9 FOUR OR FIVE OR SIX  Find the sculpture pictured here. What shape is the base of the statue? Use the fourth letter.  10  What is this gathering space called? Use the second letter.  11  Carry down the letters from the clues above into the placeholder shown for each clue #.  Curry down the letters from the clues above into the placeholder shown for each clue #.  Congratulations!  Use the continue walk up them.  Congratulations!  Use the continue walk up them.  Congratulations!  Use the continue walk up them.  Congratulations!                                                                                                                                                                                                                                                                                                                                                                                                                                                                                                                                                                                                                                                                                                                                                                                                                                                                                              | 5       |                                                                                                                                                                                                                                                                                                                                                                                                                                                                                                                                                                                                                                                                                                                                                                                                                                                                                                                                                                                                                                                                                                                                                                                                                                                                                                                                                                                                                                                                                                                                                                                                                                                                                                                                                                                                                                                                                                                                                                                                                                                                                                                                |
| Continue walking until you find an overlook with a set of stone steps to your right. Count the steps as you walk up them. Circle that number below. Use the underlined letter of the circled word.  7 SEVEN OR SIXTEEN OR TWENTY  You will cross another bridge. The body of land you are now on is surrounded by water on all sides. Put the name of this type geographical mass below. Use the fourth letter.  8 How many safety guidelines are there for using the community firepit? Circle that number below. Use the underlined letter of the circled word.  9 FOUR OR FIVE OR SIX  Find the sculpture pictured here. What shape is the base of the statue? Use the fourth letter.  10  What is this gathering space called? Use the second letter.  11  Carry down the letters from the clues above into the placeholder shown for each clue #.  Curry down the letters from the clues above into the placeholder shown for each clue #.  Congratulations!  Use the continue walk up them.  Congratulations!  Congratulations!                                                                                                                                                                                                                                                                                                                                                                                                                                                                                                                                                                                                                                                                                                                                                                                                                                                                                                                                                                                | CEU     | How many types of fish are living in this pond? Spell out this number. Use the third letter                                                                                                                                                                                                                                                                                                                                                                                                                                                                                                                                                                                                                                                                                                                                                                                                                                                                                                                                                                                                                                                                                                                                                                                                                                                                                                                                                                                                                                                                                                                                                                                                                                                                                                                                                                                                                                                                                                                                                                                                                                    |
| Continue walking until you find an overlook with a set of stone steps to your right. Count the steps as you walk up them.  Circle that number below. Use the underlined letter of the circled word.  7 SEVEN OR SIXTEEN OR TWENTY  You will cross another bridge. The body of land you are now on is surrounded by water on all sides. Put the name of this type geographical mass below. Use the fourth letter.  8 How many safety guidelines are there for using the community firepit? Circle that number below. Use the underlined letter of the circled word.  9 FOUR OR FIVE OR SIX  Find the sculpture pictured here. What shape is the base of the statue? Use the fourth letter.  10  What is this gathering space called? Use the second letter.  11  Carry down the letters from the clues above into the placeholder shown for each clue #.  Congratulations!  Use the underlined letter of the clues above into the placeholder shown for each clue #.  Congratulations!  Use the underlined letter of the circled word.  Congratulations!  Congratulations!                                                                                                                                                                                                                                                                                                                                                                                                                                                                                                                                                                                                                                                                                                                                                                                                                                                                                                                                            |         | Trow many types of non-die nying in this pond. Spen out this number, ose the third letter.                                                                                                                                                                                                                                                                                                                                                                                                                                                                                                                                                                                                                                                                                                                                                                                                                                                                                                                                                                                                                                                                                                                                                                                                                                                                                                                                                                                                                                                                                                                                                                                                                                                                                                                                                                                                                                                                                                                                                                                                                                     |
| Circle that number below. Use the underlined letter of the circled word.  7 SEVEN OR SIXTEEN OR TWENTY  You will cross another bridge. The body of land you are now on is surrounded by water on all sides. Put the name of this type geographical mass below. Use the fourth letter.  8 How many safety guidelines are there for using the community firepit? Circle that number below. Use the underlined letter of the circled word.  9 FOUR OR FIVE OR SIX  Find the sculpture pictured here. What shape is the base of the statue? Use the fourth letter.  10  What is this gathering space called? Use the second letter.  11  Carry down the letters from the clues above into the placeholder shown for each clue #.  Curry down the letters from the clues above into the placeholder shown for each clue #.  Curry down the letters from the clues above into the placeholder shown for each clue #.  Curry down the letters from the clues above into the placeholder shown for each clue #.  Curry down the letters from the clues above into the placeholder shown for each clue #.  Curry down the letters from the clues above into the placeholder shown for each clue #.  Curry down the letters from the clues above into the placeholder shown for each clue #.  Curry down the letters from the clues above into the placeholder shown for each clue #.  Curry down the letters from the clues above into the placeholder shown for each clue #.                                                                                                                                                                                                                                                                                                                                                                                                                                                                                                                                                 |         | Continue walking until you find an overlook with a set of stone steps to your right. Count the steps as you walk up them                                                                                                                                                                                                                                                                                                                                                                                                                                                                                                                                                                                                                                                                                                                                                                                                                                                                                                                                                                                                                                                                                                                                                                                                                                                                                                                                                                                                                                                                                                                                                                                                                                                                                                                                                                                                                                                                                                                                                                                                       |
| You will cross another bridge. The body of land you are now on is surrounded by water on all sides. Put the name of this type geographical mass below. Use the fourth letter.  8  How many safety guidelines are there for using the community firepit? Circle that number below. Use the underlined letter of the circled word.  9 FOUR OR FIVE OR SIX  Find the sculpture pictured here. What shape is the base of the statue? Use the fourth letter.  10  What is this gathering space called? Use the second letter.  11  Carry down the letters from the clues above into the placeholder shown for each clue #.  Clue # 1 2 3 4 5 6 7 8 9 10 11  Use the community firepit? Circle that number below.  Congratulations!  Congratulations!                                                                                                                                                                                                                                                                                                                                                                                                                                                                                                                                                                                                                                                                                                                                                                                                                                                                                                                                                                                                                                                                                                                                                                                                                                                                      | ·= (    | Circle that number below. Use the underlined letter of the circled word.                                                                                                                                                                                                                                                                                                                                                                                                                                                                                                                                                                                                                                                                                                                                                                                                                                                                                                                                                                                                                                                                                                                                                                                                                                                                                                                                                                                                                                                                                                                                                                                                                                                                                                                                                                                                                                                                                                                                                                                                                                                       |
| How many safety guidelines are there for using the community firepit? Circle that number below. Use the underlined letter of the circled word.  9 FOUR OR FIVE OR SIX  Find the sculpture pictured here. What shape is the base of the statue? Use the fourth letter.  10  What is this gathering space called? Use the second letter.  11  Carry down the letters from the clues above into the placeholder shown for each clue #.  Clue # 1 2 3 4 5 6 7 8 9 10 11  Use the fourth letter.                                                                                                                                                                                                                                                                                                                                                                                                                                                                                                                                                                                                                                                                                                                                                                                                                                                                                                                                                                                                                                                                                                                                                                                                                                                                                                                                                                                                                                                                                                                          | _       |                                                                                                                                                                                                                                                                                                                                                                                                                                                                                                                                                                                                                                                                                                                                                                                                                                                                                                                                                                                                                                                                                                                                                                                                                                                                                                                                                                                                                                                                                                                                                                                                                                                                                                                                                                                                                                                                                                                                                                                                                                                                                                                                |
| How many safety guidelines are there for using the community firepit? Circle that number below. Use the underlined letter of the circled word.  9 FOUR OR FIVE OR SIX  Find the sculpture pictured here. What shape is the base of the statue? Use the fourth letter.  What is this gathering space called? Use the second letter.  Carry down the letters from the clues above into the placeholder shown for each clue #.  Clue # 1 2 3 4 5 6 7 8 9 10 11  Use the second letter.                                                                                                                                                                                                                                                                                                                                                                                                                                                                                                                                                                                                                                                                                                                                                                                                                                                                                                                                                                                                                                                                                                                                                                                                                                                                                                                                                                                                                                                                                                                                  | CLUE    | You will cross another bridge. The body of land you are now on is surrounded by water on all sides. Put the name of this type of geographical mass below. Use the fourth letter.                                                                                                                                                                                                                                                                                                                                                                                                                                                                                                                                                                                                                                                                                                                                                                                                                                                                                                                                                                                                                                                                                                                                                                                                                                                                                                                                                                                                                                                                                                                                                                                                                                                                                                                                                                                                                                                                                                                                               |
| Use the underlined letter of the circled word.  9 FOUR OR FIVE OR SIX  Find the sculpture pictured here. What shape is the base of the statue? Use the fourth letter.  10  What is this gathering space called? Use the second letter.  11  Carry down the letters from the clues above into the placeholder shown for each clue #.  Clue # 1 2 3 4 5 6 7 8 9 10 11  Use the second letter.                                                                                                                                                                                                                                                                                                                                                                                                                                                                                                                                                                                                                                                                                                                                                                                                                                                                                                                                                                                                                                                                                                                                                                                                                                                                                                                                                                                                                                                                                                                                                                                                                          | 8       |                                                                                                                                                                                                                                                                                                                                                                                                                                                                                                                                                                                                                                                                                                                                                                                                                                                                                                                                                                                                                                                                                                                                                                                                                                                                                                                                                                                                                                                                                                                                                                                                                                                                                                                                                                                                                                                                                                                                                                                                                                                                                                                                |
| Find the sculpture pictured here. What shape is the base of the statue? Use the fourth letter.  What is this gathering space called? Use the second letter.  Carry down the letters from the clues above into the placeholder shown for each clue #.  Clue # 1 2 3 4 5 6 7 8 9 10 11  Use the second letter.                                                                                                                                                                                                                                                                                                                                                                                                                                                                                                                                                                                                                                                                                                                                                                                                                                                                                                                                                                                                                                                                                                                                                                                                                                                                                                                                                                                                                                                                                                                                                                                                                                                                                                         | CLUE    | How many safety guidelines are there for using the community firepit? Circle that number below.  Use the underlined letter of the circled word                                                                                                                                                                                                                                                                                                                                                                                                                                                                                                                                                                                                                                                                                                                                                                                                                                                                                                                                                                                                                                                                                                                                                                                                                                                                                                                                                                                                                                                                                                                                                                                                                                                                                                                                                                                                                                                                                                                                                                                 |
| What is this gathering space called? Use the second letter.  Carry down the letters from the clues above into the placeholder shown for each clue #.  Clue # 1 2 3 4 5 6 7 8 9 10 11  Use to                                                                                                                                                                                                                                                                                                                                                                                                                                                                                                                                                                                                                                                                                                                                                                                                                                                                                                                                                                                                                                                                                                                                                                                                                                                                                                                                                                                                                                                                                                                                                                                                                                                                                                                                                                                                                         |         |                                                                                                                                                                                                                                                                                                                                                                                                                                                                                                                                                                                                                                                                                                                                                                                                                                                                                                                                                                                                                                                                                                                                                                                                                                                                                                                                                                                                                                                                                                                                                                                                                                                                                                                                                                                                                                                                                                                                                                                                                                                                                                                                |
| What is this gathering space called? Use the second letter.  Carry down the letters from the clues above into the placeholder shown for each clue #.  Clue # 1 2 3 4 5 6 7 8 9 10 11  Use to                                                                                                                                                                                                                                                                                                                                                                                                                                                                                                                                                                                                                                                                                                                                                                                                                                                                                                                                                                                                                                                                                                                                                                                                                                                                                                                                                                                                                                                                                                                                                                                                                                                                                                                                                                                                                         | CE .    | Find the sculpture nictured here. What shape is the base of the statue? Use the fourth letter.                                                                                                                                                                                                                                                                                                                                                                                                                                                                                                                                                                                                                                                                                                                                                                                                                                                                                                                                                                                                                                                                                                                                                                                                                                                                                                                                                                                                                                                                                                                                                                                                                                                                                                                                                                                                                                                                                                                                                                                                                                 |
| What is this gathering space called? Use the second letter.  Carry down the letters from the clues above into the placeholder shown for each clue #.  Clue # 1 2 3 4 5 6 7 8 9 10 11  Use to                                                                                                                                                                                                                                                                                                                                                                                                                                                                                                                                                                                                                                                                                                                                                                                                                                                                                                                                                                                                                                                                                                                                                                                                                                                                                                                                                                                                                                                                                                                                                                                                                                                                                                                                                                                                                         |         | This the sourpture protected increase in the state of the |
| Carry down the letters from the clues above into the placeholder shown for each clue #.  Clue # 1 2 3 4 5 6 7 8 9 10 11  Use to                                                                                                                                                                                                                                                                                                                                                                                                                                                                                                                                                                                                                                                                                                                                                                                                                                                                                                                                                                                                                                                                                                                                                                                                                                                                                                                                                                                                                                                                                                                                                                                                                                                                                                                                                                                                                                                                                      |         | What is this gathering areas called? Heather second letter                                                                                                                                                                                                                                                                                                                                                                                                                                                                                                                                                                                                                                                                                                                                                                                                                                                                                                                                                                                                                                                                                                                                                                                                                                                                                                                                                                                                                                                                                                                                                                                                                                                                                                                                                                                                                                                                                                                                                                                                                                                                     |
| Carry down the letters from the clues above into the placeholder shown for each clue #.  Clue # 1 2 3 4 5 6 7 8 9 10 11  Use to                                                                                                                                                                                                                                                                                                                                                                                                                                                                                                                                                                                                                                                                                                                                                                                                                                                                                                                                                                                                                                                                                                                                                                                                                                                                                                                                                                                                                                                                                                                                                                                                                                                                                                                                                                                                                                                                                      |         | what is this gathering space called? Use the second letter.                                                                                                                                                                                                                                                                                                                                                                                                                                                                                                                                                                                                                                                                                                                                                                                                                                                                                                                                                                                                                                                                                                                                                                                                                                                                                                                                                                                                                                                                                                                                                                                                                                                                                                                                                                                                                                                                                                                                                                                                                                                                    |
| Carry down the letters from the clues above into the placeholder shown for each clue #.  Clue # 1 2 3 4 5 6 7 8 9 10 11  Use to                                                                                                                                                                                                                                                                                                                                                                                                                                                                                                                                                                                                                                                                                                                                                                                                                                                                                                                                                                                                                                                                                                                                                                                                                                                                                                                                                                                                                                                                                                                                                                                                                                                                                                                                                                                                                                                                                      | 11      |                                                                                                                                                                                                                                                                                                                                                                                                                                                                                                                                                                                                                                                                                                                                                                                                                                                                                                                                                                                                                                                                                                                                                                                                                                                                                                                                                                                                                                                                                                                                                                                                                                                                                                                                                                                                                                                                                                                                                                                                                                                                                                                                |
| Clue # 1 2 3 4 5 6 7 8 9 10 11 Use t                                                                                                                                                                                                                                                                                                                                                                                                                                                                                                                                                                                                                                                                                                                                                                                                                                                                                                                                                                                                                                                                                                                                                                                                                                                                                                                                                                                                                                                                                                                                                                                                                                                                                                                                                                                                                                                                                                                                                                                 | arry do |                                                                                                                                                                                                                                                                                                                                                                                                                                                                                                                                                                                                                                                                                                                                                                                                                                                                                                                                                                                                                                                                                                                                                                                                                                                                                                                                                                                                                                                                                                                                                                                                                                                                                                                                                                                                                                                                                                                                                                                                                                                                                                                                |
|                                                                                                                                                                                                                                                                                                                                                                                                                                                                                                                                                                                                                                                                                                                                                                                                                                                                                                                                                                                                                                                                                                                                                                                                                                                                                                                                                                                                                                                                                                                                                                                                                                                                                                                                                                                                                                                                                                                                                                                                                      | -       | 2 3 4 5 6 7 8 9 10 11 Use the Q                                                                                                                                                                                                                                                                                                                                                                                                                                                                                                                                                                                                                                                                                                                                                                                                                                                                                                                                                                                                                                                                                                                                                                                                                                                                                                                                                                                                                                                                                                                                                                                                                                                                                                                                                                                                                                                                                                                                                                                                                                                                                                |
| the k                                                                                                                                                                                                                                                                                                                                                                                                                                                                                                                                                                                                                                                                                                                                                                                                                                                                                                                                                                                                                                                                                                                                                                                                                                                                                                                                                                                                                                                                                                                                                                                                                                                                                                                                                                                                                                                                                                                                                                                                                |         | code to su the keywork.                                                                                                                                                                                                                                                                                                                                                                                                                                                                                                                                                                                                                                                                                                                                                                                                                                                                                                                                                                                                                                                                                                                                                                                                                                                                                                                                                                                                                                                                                                                                                                                                                                                                                                                                                                                                                                                                                                                                                                                                                                                                                                        |
| Now complete your <i>Unlock It!</i> adventure by unscrambling the letters into your keyword.                                                                                                                                                                                                                                                                                                                                                                                                                                                                                                                                                                                                                                                                                                                                                                                                                                                                                                                                                                                                                                                                                                                                                                                                                                                                                                                                                                                                                                                                                                                                                                                                                                                                                                                                                                                                                                                                                                                         | low com | nplete your <i>Unlock It!</i> adventure by unscrambling the letters into your keyword.  Or visit the                                                                                                                                                                                                                                                                                                                                                                                                                                                                                                                                                                                                                                                                                                                                                                                                                                                                                                                                                                                                                                                                                                                                                                                                                                                                                                                                                                                                                                                                                                                                                                                                                                                                                                                                                                                                                                                                                                                                                                                                                           |