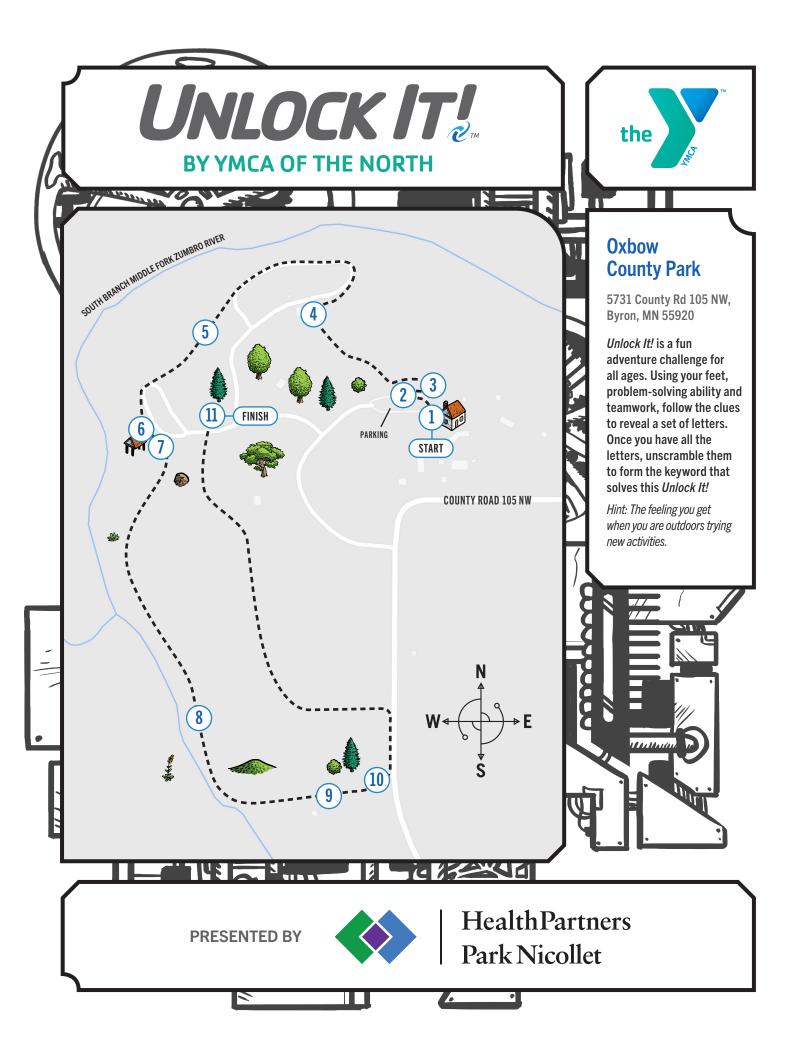

| CLUE    | The zoo is named after Paul                                                                                                    |
|---------|--------------------------------------------------------------------------------------------------------------------------------|
| 1       |                                                                                                                                |
| CLUE    | This tree is also known as American Hophornbeam.                                                                               |
| 2       |                                                                                                                                |
| CLUE    | Check out the model of the solar system in this playspace. Which planet (shown on the right) is 67 million miles from the sun? |
| 3       |                                                                                                                                |
| CLUE    | In the case of an emergency seek this building.                                                                                |
| 4       |                                                                                                                                |
| CLUE    | Kids like to stop here to go on the                                                                                            |
| 5       |                                                                                                                                |
| CLUE    | 2nd Bridge can be reserved here.                                                                                               |
| 6       |                                                                                                                                |
| CLUE    | Slow down to enjoy this trail and the many birds to the next clue.                                                             |
| 7       |                                                                                                                                |
| CLUE    | You are right next to the Zumbro                                                                                               |
| 8       |                                                                                                                                |
| CLUE    | Here's a great place to stop if you need a restroom.                                                                           |
| 9       |                                                                                                                                |
| CLUE    | This parking area, outhouse, and shelter are amenities for the                                                                 |
| 10      |                                                                                                                                |
| CLUE    | What is the name of this picnic area?                                                                                          |
| 11      |                                                                                                                                |
|         |                                                                                                                                |
| Carry c |                                                                                                                                |
| Now co  | omplete your Unlock It! adventure by unscrambling the letters into your keyword.                                               |